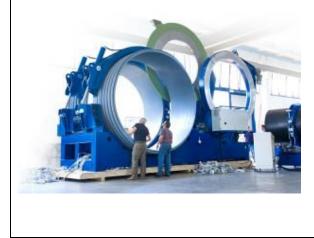

## PT 3130

The largest butt welding machine ever produced: it can be welded pipes with external diametr of 3130 mm!

Eccentric Reducing Tees Makers