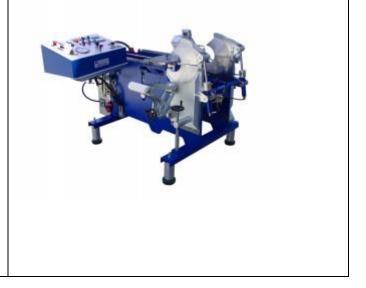

## PL ... DH – For district heating Splitting heating mirrors Workshop Machines Welding suitable for segmented Heating Mirrors suitable for with pipes for district heating bends constructions with pipes for district heating pipes pipes and dual containment and dual containment PL ... COR – For corrugated pipes PT 2000 Workshop Machines Welding suitable for segmented Butt Welding Machines suitable for Pipes up to d. 2000mm bends and other fittings construction by means of using **Corrugated** Pipes